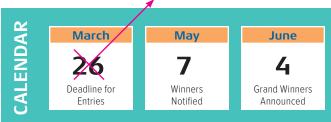

#### WHEN Last Call! April 16

Date of posting must be March 26, 2024.

#### ELIGIBILITY

Any material produced, screened, aired, displayed or marketed from **March 23, 2023** to **March 26, 2024** is eligible, as well as any previously produced material which is still appearing or has been re-introduced during the eligible time.

2024 QUESTALAWARDS Deadline March 26, 2024 Extended Deadline: April 16